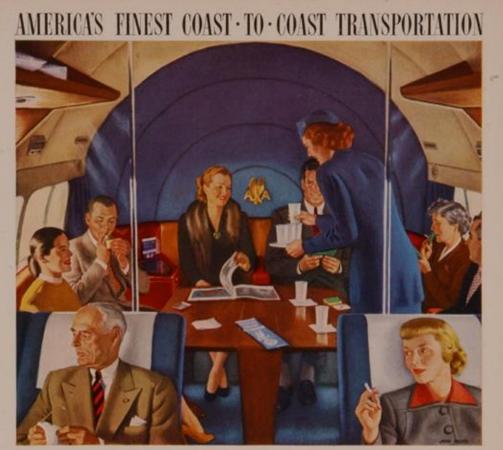

13 HOURS, 36 MINUTES

"The Mercury" and "The Southerner" are two good examples of why more people TRAVEL AMERICAN than any other airline in the world.

American's famous DC-6 Flagships are the world's finest and most modern transport aircraft. In spacious seats beside big picture windows you relax in complete comfort as you see America's most spectacular scenery including the Grand Canyon, Pike's Peak and Boulder Dam-all on the route of the Flagships.

Also, American's schedules offer the most convenient departure and arrival times, whether you choose to travel by day or night. So whenever you go, go by American's Mercury or Southerner-America's finest coast-to-coast transportation.

America's Leading Airline

AMERICAN AIRLINES INC. The University of Alabama Center for the Study of Tobacce and Society