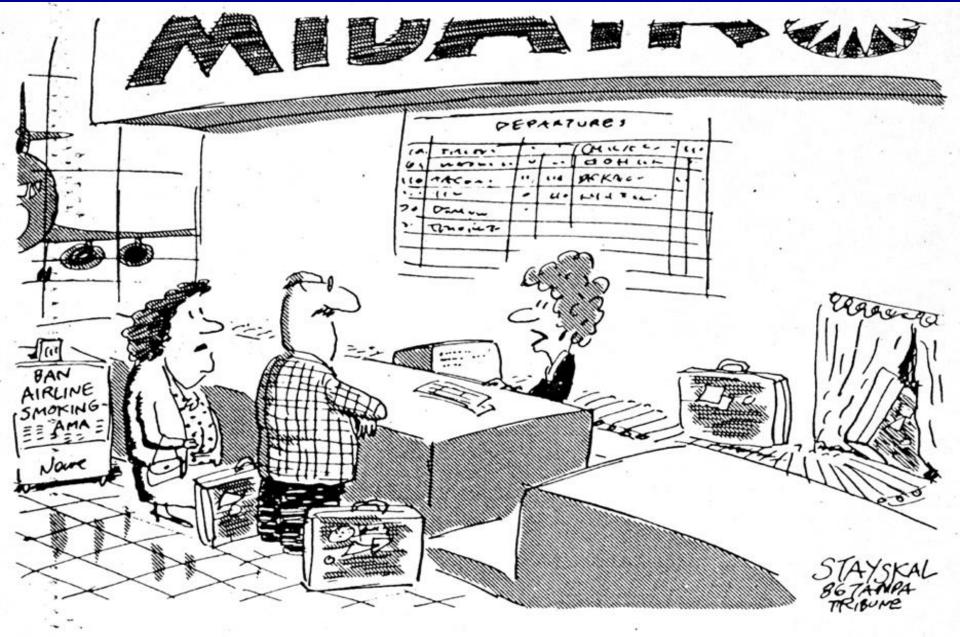

|                                                                                                                 |                    |





"Which section would you like . . . 'no smoking' or 'grumbling about no smoking?" The University of Alabama Center for the Study of Tobacco and Society



"LOOK ON THE BRIGHT SIDE ... MAYBE THERE WILL BE AN EMERGENCY AND THE OXYGEN BAGS WILL DROP DOWN ! "



THE CIVIL AERONAUTICS BOARD HAS TURNED OFF THE NO SMOKING SIGN, AND YOU ARE NOW FREE TO SMOKE IN THE DESIGNATED AREA...





One Way

Now thru June 15th, you can fly from LAX to Houston/Hobby for only \$99. Not \$135. Not \$115. Not even \$100. But an incredibly low \$99 for the best air service in the sky. And there's absolutely no restrictions!

So every seat, on every flight, every day is the same low price. Whether you buy your ticket days in advance or 10 minutes before takeoff, as long as seats are available.

You'll fly in qui