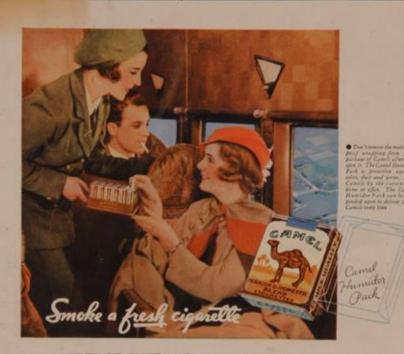

## f course women prefer them -they're FRESH!

Norming in a sigarette has ever appealed to women sigarettes should be-a superb blend of fine tohasso suiftly and truly as the fresh mildness of Camels in the Humidor Pack.

To the delicate feminine throat the suave, cool fragrance of this perfectly conditioned cigarette comes as a gennine and welcome boon.

Now women smokers as well as men are learning what a throat-friendly joy a fine cigarette in prime, factory-fresh condition can be!

Now they can relish the satisfaction of experily blended fine Turkish and mild Domestic tobaccosfree from the scratch-and-sting of parched and dusty dryness.

Camels in the Humidor Pack are just what good

cas kept fine, no matter where or when you buy them.

The scientific germ-safe wrapping-not plain ordinary Cellophane but moisture-proof Cellophane which costs nearly twice as much-seals in all the factory freshness and aroma, seals it so tightly that wet weather cannot make Camels damp, nor drought weather make them dry.

If your taste is juded with the heat and sting of hot-burning dried-out eigarettes, try cool, humidor fresh Camels for a grateful change.

Give your throat a vacation - try Camels for just one day; then quit them --- if you can.

> THEF IS CAME OF ARTER NOT IS FORTHing Murton Downey and Tarry Works -Canal Orchestra, direction Jacquer Remard - Columbia System - every reduced service adding

Mild . . NO CIGARETTY AFTER TASTE

Day Yreman the mainter group Collophant from your parkage of Camela after son open it. The Humidian Park is protection against perfere and possiler orders, dont and gorma. Leen in offices and harnen, da the dry atmosphere of ortificial heat, the Ramillar Purk deficers fresh Canada and keeps them right matil the Asst one for here suched