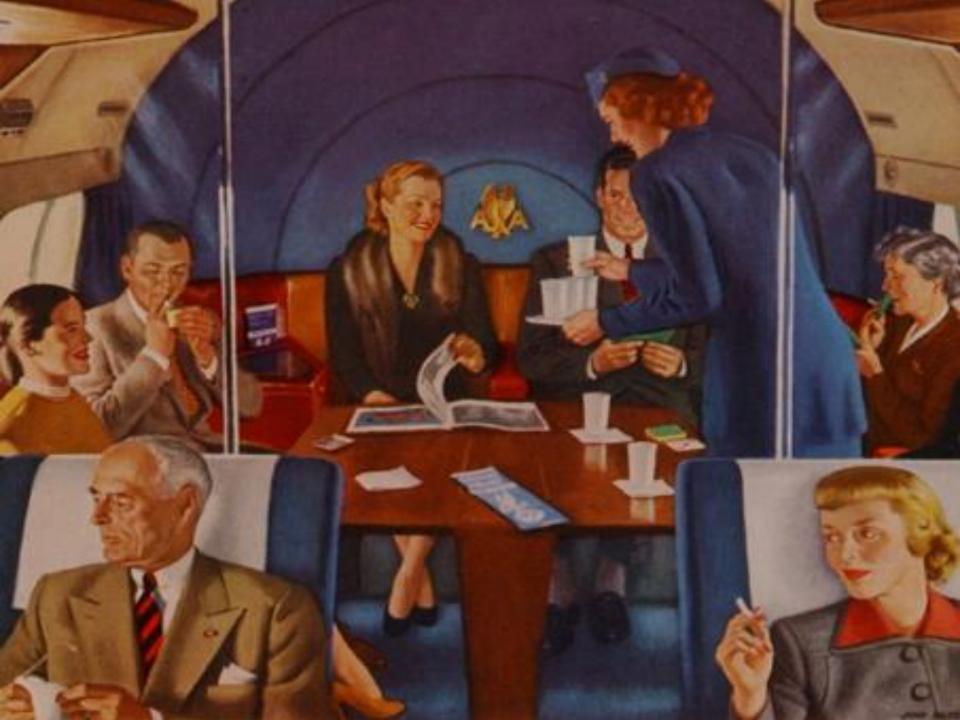

13 HOURS, 36 MINUTES

"The Mercury" and "The Southerner" are two good examples of why more people TRAVEL AMERICAN than any other airline in the world.

American's famous DC-6 Flagships are the world's finest and most modern transport aircraft. In spacious seats beside big picture windows you relax in complete comfort as you see America's most spectacular scenery including the Grand Canyon, Pike's Peak and Boulder Dam-all on the route of the Flagships.

Also, American's schedules offer the most convenient departure and arrival times, whether you choose to travel by day or night. So whenever you go, go by American's Mercury or Southerner-America's finest coast-to-coast transportation.

America's Leading Airline

AMERICAN AIRLINES INC. The University of Alabama Center for the Study of Tobacce and Society