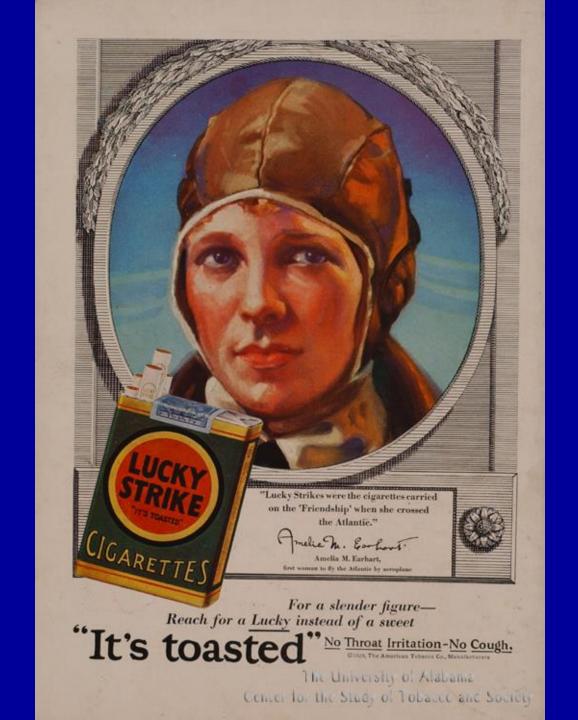

# "Up In Smoke: The Airline Flight Attendants' Fight To End Smoking Aloft"

# Alan Blum, M.D.

Flight Attendant Medical Research Institute William Cahan Distinguished Professor
Professor and Gerald Leon Wallace Endowed Chair in Family Medicine, College of Community Health Sciences, School of Medicine, The University of Alabama

Director, The University of Alabama Center for the Study of Tobacco and Society



## f course women prefer them -they're FRESH!

Norming in a sigarette has ever appealed to women sigarettes should be-a superb blend of fine tohasso suiftly and truly as the fresh mildness of Camels in the Humidor Pack.

To the delicate feminine throat the suave, cool fragrance of this perfectly conditioned cigarette comes as a gennine and welcome boon.

Now women smokers as well as men are learning what a throat-friendly joy a fine cigarette in prime, factory-fresh condition can be!

Now they can relish the satisfaction of experily blended fine Turkish and mild Domestic tobaccosfree from the scratch-and-sting of parched and dusty dryness.

Camels in the Humidor Pack are just what good

cas kept fine, no matter where or when you buy them.

The scientific germ-safe wrapping-not plain ordi