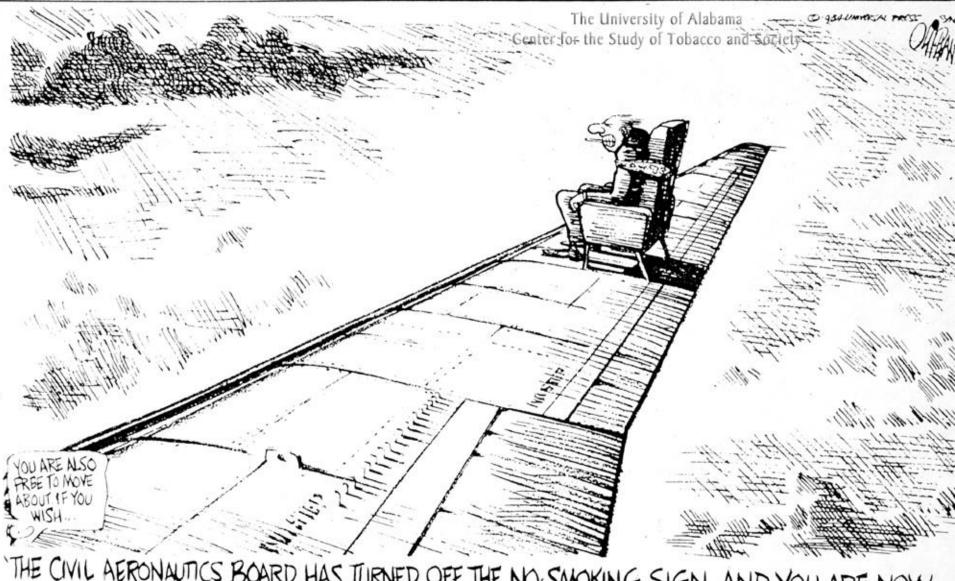

|                                                                                                                 |                    |





"Which section would you like . . . 'no smoking' or 'grumbling about no smoking?" The University of Alabama Center for the Study of Tobacco and Society



"LOOK ON THE BRIGHT SIDE ... MAYBE THERE WILL BE AN EMERGENCY AND THE OXYGEN BAGS WILL DROP DOWN ! "



THE CIVIL AERONAUTICS BOARD HAS TURNED OFF THE NO SMOKING SIGN, AND YOU ARE NOW FREE TO SMOKE IN THE DESIGNATED AREA...





One Way

Now thru June 15th, you can fly from LAX to Houston/Hobby for only \$99. Not \$135. Not \$115. Not even \$100. But an incredibly low \$99 for the best air service in the sky. And there's absolutely no restrictions!

So every seat, on every flight, every day is the same low price. Whether you buy your ticket days in advance or 10 minutes before takeoff, as long as seats are available.

You'll fly in quiet Super 80 jets. With spacious, leather seats and extra legroom for added comfort. Plus, there's no smoking! So there's plenty of fresh air.

Our morning flights offer complimentary Bloody Marys and Screwdrivers. Our afternoon flights feature free wine. And