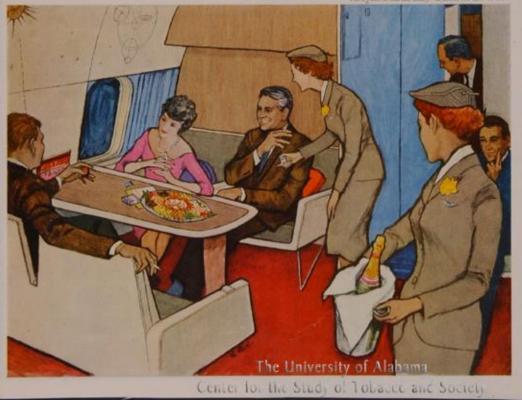

#### FRESH cigarettes are now served in the skies

#### CAMELS ARE NEVER PARCHED OR TOASTED

Last year 43,000 men and women flew to their destinations in the great planes of the United Air Lines which travel more than a million miles per month. This year to add to the pleasure of air-travel, passengers on this line are served Camel cigarettes. Made fresh and kept fresh, *never parched or toasted*, Camels always provide a fresh, cool, mild, delightful smoke. Switch to Camels, then leave them—if you can.