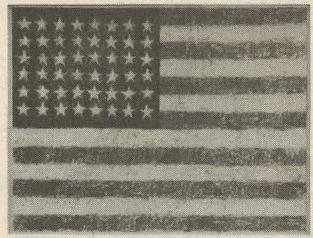

37

H

© Jasper Johns Flag, 1957 Collection of Kate Ganz

## THE DRAWINGS OF JASPER JOHNS

A special opportunity to view the celebrated retrospective that shed new light on Johns' working methods. Far more than drawings in the usual sense, most of these pieces (many of which are shown for the first time) are actually variations on ideas first seen in his paintings. Done in a surprising range of materials, they show how often he revisited themes and images that were to become some of the most influential of our time. Philip Morris renews a long-standing commitment to an artist who redrew the boundaries of art.