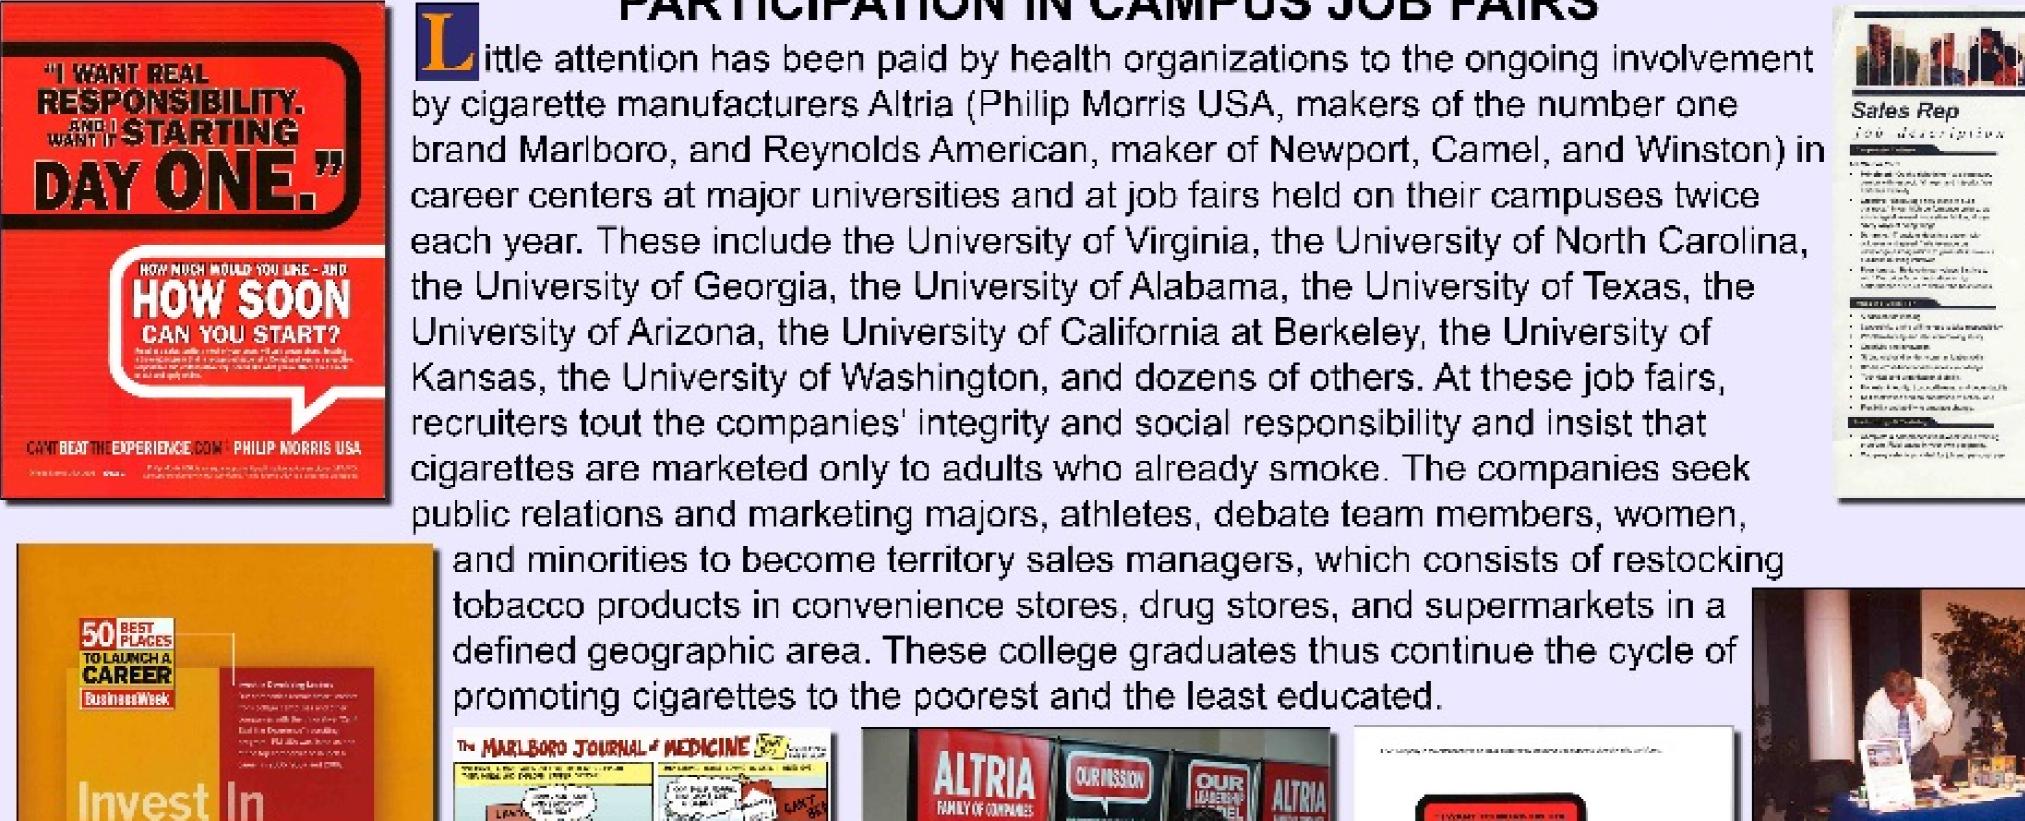

PROBLEM

🔼 Ithough more than 1,750 colleges and universities in the United States alone have become smoke free campuses over the past 20 years (including nearly 1,500 that claim to have adopted entirely tobacco-free policies), progress in reducing cigarette, smokeless tobacco, and hookah use among U.S. university students has slowed. Prevalence may be as high as 25%. Globally, reported smoking prevalence among university students ranges from 14% in Brazil to 60% in Bangladesh. A little-studied obstacle to reducing tobacco use among university students is the ongoing financial relationships between the tobacco industry and academia. Coordinated strategies to diminish the influence of the tobacco industry in academia are lagging and require greater attention by tobacco control proponents.



#### PARTICIPATION IN CAMPUS JOB FAIRS



#### RESEARCH GRANTS



Leadership

| This Associated Press                     | better understanding of the