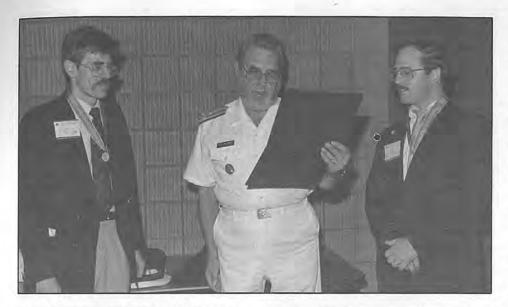

# DOC Leaders Honored for Their Activism and Health Promotion

Describing Doctors Ought to Care as "active and concerned---albeit unorthodox at times," Surgeon General C. Everett Koop awarded three of DOC's officers with the Surgeon General's Medallion of Honor during a surprise presentation at the 40th Scientific Assembly of the American Academy of Family Physicians in New Orleans. The medals, presented to Alan Blum, MD, Rick Richards, MD, and Tom Houston, MD, represent three of only a handful of these awards presented by the Surgeon General during his seven years in office. One of the other medals was presented earlier last year to Greg Connolly, DMD, MPH, also a DOC member, for his smokeless tobacco Dr. Koop announced the work. awards during his keynote address to the AAFP assembly, recognizing the DOC members as being "outstanding in their support for the national campaign against smoking."