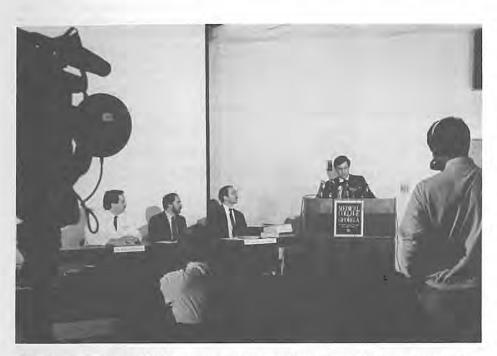

# DOC News and Views

DOC member Paul Fischer, MD, answers questions from reporters at a national press conference held at the Medical College of Georgia in January. Other panel members (from L-R) were DOC member Earl Berman, MD; Dean Krugman, Professor of Communications at the University of Georgia; and Rick Richards, MD, DOC President.

#### Research by DOC Members Determines Warnings Ineffective

According to research funded in part by DOC at the Medical College of Georgia, the U.S. surgeon general's warnings printed on cigarette packs and advertisements are ineffective. According to Rick Richards, MD, a principal investigator in the research, most readers don't even bother to look at the warnings. "Very few even look at the warnings, fewer still read them. Those few who do read them don't remember them. So even in the best case they don't warn."